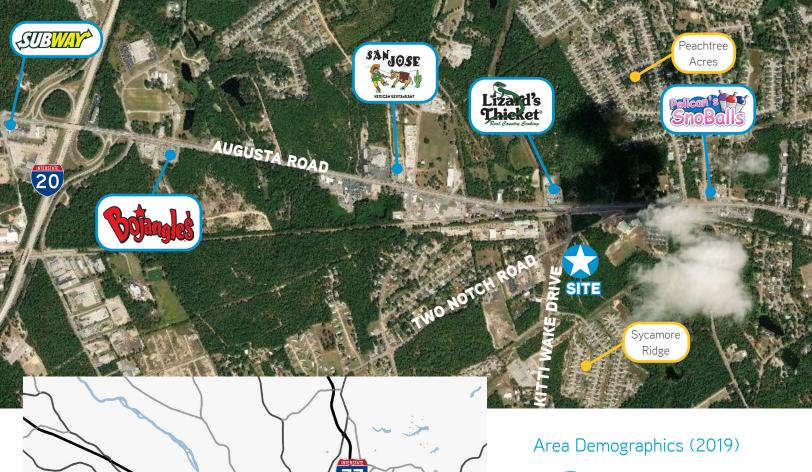

### **Current Population**

1 mile: 5,367 3 miles: 37,282 5 miles: 90,899

### Households

1 mile: 2,062 3 miles: 14,623 5 miles: 36,675

### Average Household Income

1 mile: \$77,594 3 miles: \$80,384 5 miles: \$78,069

## **Daytime Population**

1 mile: 3,401 3 miles: 30,794 5 miles: 100,588

colliers.com/P-USA1046840

Accelerating success.