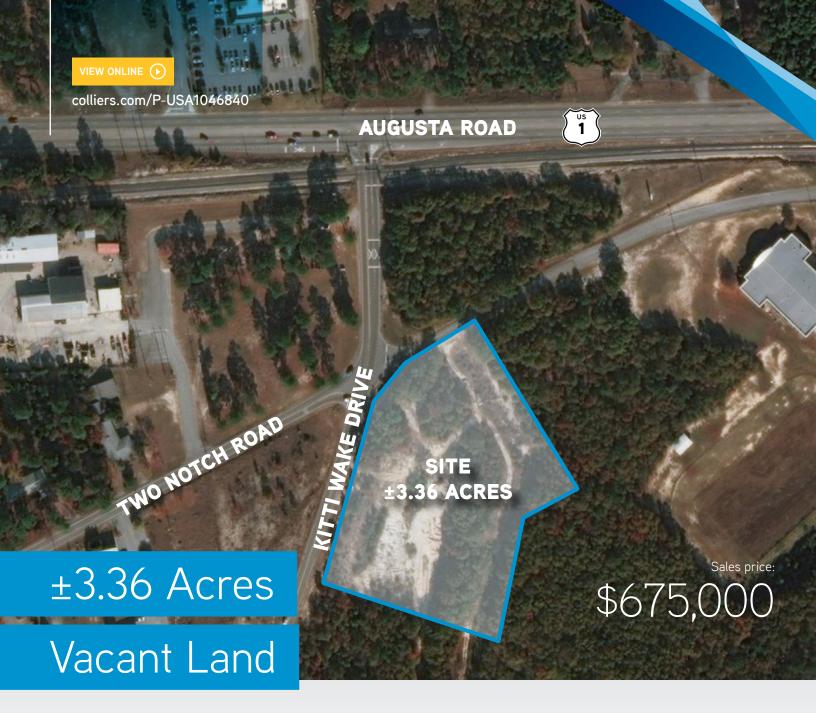

# FOR SALE | Two Notch Road & Kitti Wake Drive, Lexington, SC 29073

The ±3.36-acre property is located at the corner of Two Notch Road and Kitti Wake Drive at the signalized intersection with US-Highway 1/Augusta Road, near I-20 in Lexington, South Carolina. The visibility is excellent from all 3 roads with access from Two Notch Road and Kitti Wake Drive.

- Zoning: General Commercial
- Tax map #: 005597-04-051
- Water and sewer supplied by West Columbia
- Approximately 1 mile east of I-20